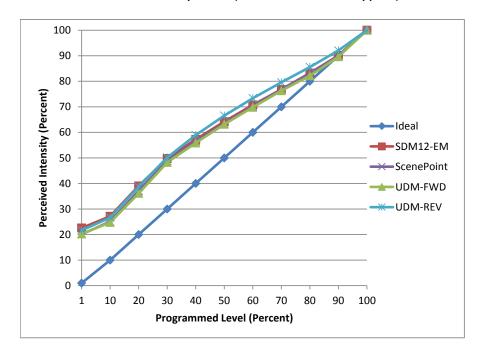

Manufacturer Liteline

Model G4-P30LLED10W-30KFES

DescriptionPAR 30 LampDriverIntegrated

Nominal Power (W) 10

**Dimming Control** Forward and Reverse

**Product Range** 

**Test Date** 5/12/2016

| Dimmer Tested Against:              | SDM12-EM | ScenePoint | UDM-FWD | UDM-REV |
|-------------------------------------|----------|------------|---------|---------|
| Pass/Fail                           | Pass     | Pass       | Pass    | Pass    |
| Best-Fit Power Profile:             |          |            |         |         |
| Minimum ON                          | 3        | 3          | 3       | 3       |
| Maximum ON                          | 93       | 94         | 94      | 93      |
| Adjust                              | 100      | 100        | 100     | 100     |
| Light Output Range (vs. non-dimmed) |          |            |         |         |
| Maximum (Perceived)                 | 95.1%    | 95.1%      | 95.2%   | 95.1%   |
| Minimum (Perceived)                 | 21.5%    | 19.1%      | 19.3%   | 20.6%   |
| Minimum (Measured)                  | 4.6%     | 3.6%       | 3.7%    | 4.2%    |

## Linearity Curves (Best-fit Power Profile Applied):